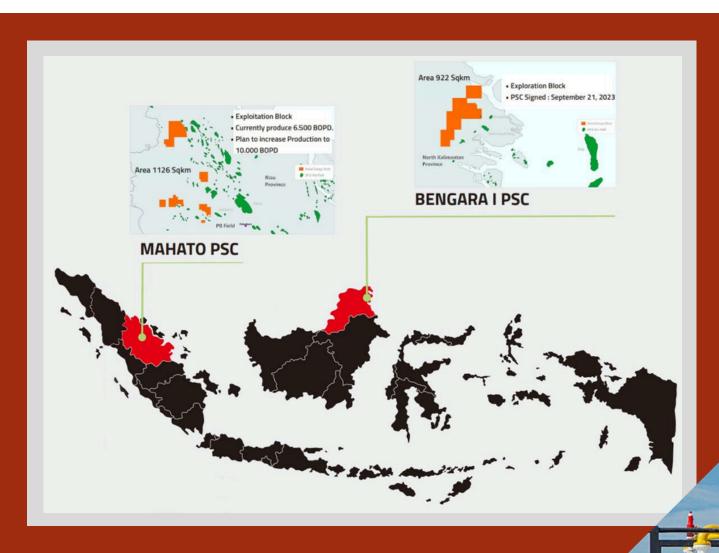

### **MAHATO PSC**

The PSC Signed by July 20, 2012, has Drilled 30 wells out of 37 wells and currently produce 6.500 BOPD. Plan to increase Production to 10.000 BOPD Next Campaign of Development and Exploration Wells.

- Participating Interest.
  - Texcal Energy Mahato Inc. (72,25%).
  - Cue Energy Pty. Ltd. (11,25%)
  - Central Sumatra Energy Mahato Ltd (11,5%).
  - PT Riau Petroleum Mahato (5%)

### **BENGARA PSC**

Currently on exploration phase.

The PSC Signed by September 21, 2023 with firm Commitment of 2 G&G Study, 1 Exploration Well and Work Commitment 1 G&G Study.

- Participating Interest:
  - PT Texcal Energy Bengara Indonesia (100%)