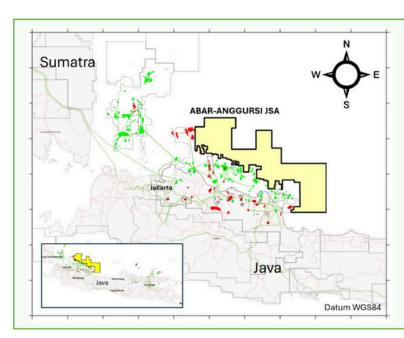

#### **Work in Progress**

Joint Study of Abar-Anggursi Area

- The Abar-Anggursi Block is administratively located in the North Java Sea
- · Total acreage of 10,945 sq km