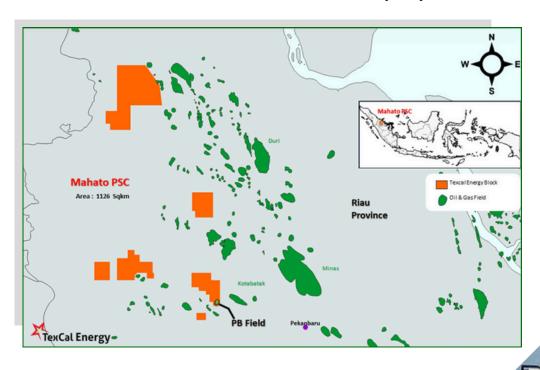

### **MAHATO PSC**

The PSC Signed by July 20, 2012, has Drilled 30 wells out of 37 wells and currently produce 6.500 BOPD. Plan to increase Production to 10.000 BOPD Next Campaign of Development and Exploration Wells.

- Participating Interest.
  - Texcal Energy Mahato Inc. (72,25%).
  - Cue Energy Pty. Ltd. (11,25%)
  - Central Sumatra Energy Mahato Ltd (11,5%).
  - PT Riau Petroleum Mahato (5%)