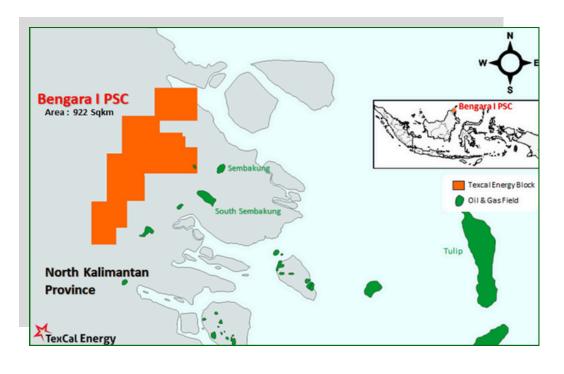

### **BENGARA PSC**

Currently on exploration phase.

The PSC Signed by September 21, 2023 with firm Commitment of 2 G&G Study, 1 Exploration Well and Work Commitment 1 G&G Study.

- Participating Interest:
  - PT Texcal Energy Bengara Indonesia (100%)