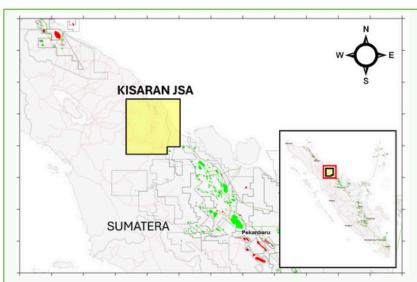

#### Work in Progress

Joint Study of Kisaran Area

- The Kisaran Block is administratively located in the North Sumatra province
- Total acreage of 8747 sq km