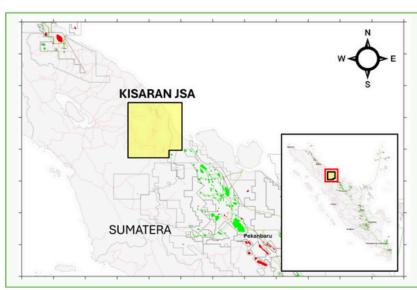

#### Work in Progress

Joint Study of Kisaran Area

- The Kisaran Block is administratively located in the North Sumatra province
- Total acreage of 8747 sq km