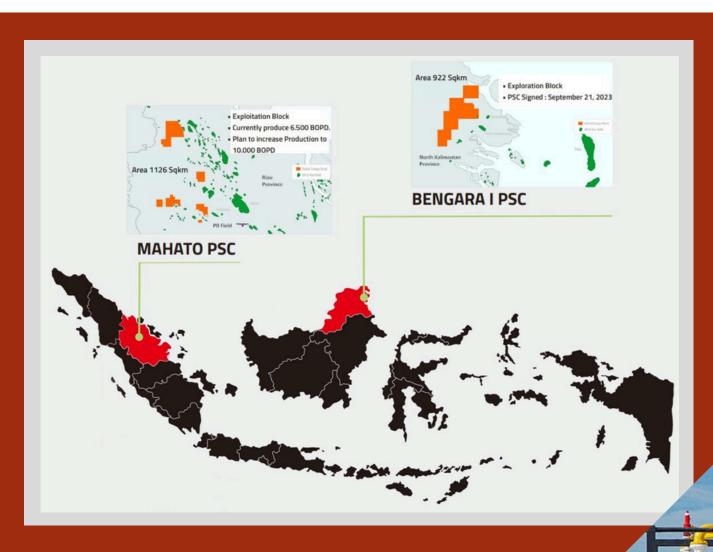

## **MAHATO PSC**

The PSC Signed by July 20, 2012, has Drilled 30 wells out of 37 wells and currently produce 6.500 BOPD. Plan to increase Production to 10.000 BOPD Next Campaign of Development and Exploration Wells.

### **BENGARA PSC**

Currently on exploration phase.

The PSC Signed by September 21, 2023 with firm Commitment of 2 G&G Study, 1 Exploration Well and Work Commitment 1 G&G Study.

- Participating Interest:
  - PT Texcal Energy Bengara Indonesia (100%)