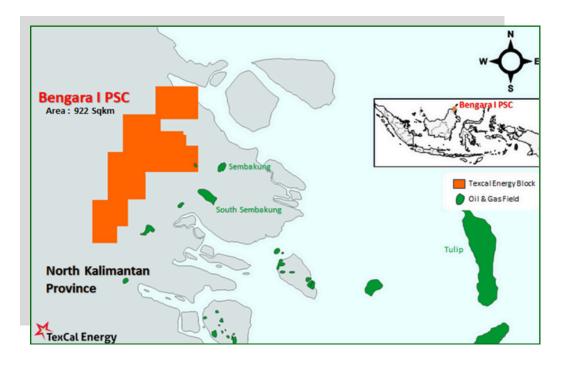

### **BENGARA PSC**

Currently on exploration phase.

The PSC Signed by September 21, 2023 with firm Commitment of 2 G&G Study, 1 Exploration Well and Work Commitment 1 G&G Study.

- Participating Interest:
  - PT Texcal Energy Bengara Indonesia (100%)