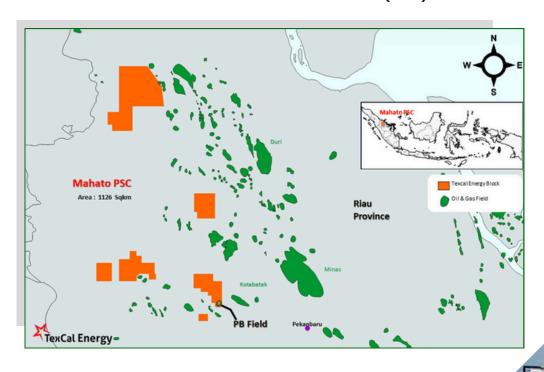

## **MAHATO PSC**

The PSC Signed by July 20, 2012, has Drilled 30 wells out of 37 wells and currently produce 6.500 BOPD. Plan to increase Production to 10.000 BOPD Next Campaign of Development and Exploration Wells.

- Participating Interest.
  - Texcal Energy Mahato Inc. (72,25%).
  - Cue Energy Pty. Ltd. (11,25%)
  - Central Sumatra Energy Mahato Ltd (11,5%).
  - PT Riau Petroleum Mahato (5%)