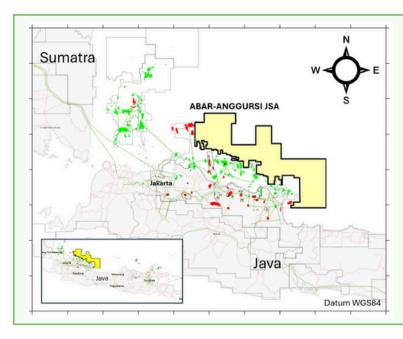

#### **Work in Progress**

Joint Study of Abar-Anggursi Area

- The Abar-Anggursi Block is administratively located in the North Java Sea
- · Total acreage of 10,945 sq km